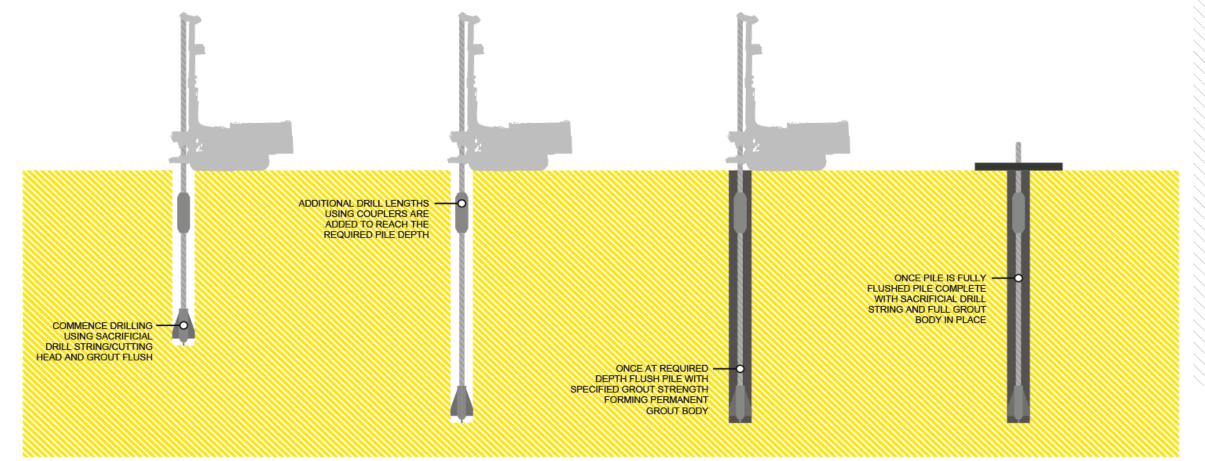

ough the drill shoe with standard DTH button bit to form a rock socket



### 140 ODEX – 500 series mini rotary drill rig







#### **Elemex Installation Process**



Drill system engages with the ring bit and both parts rotate as the hammer drives the pile into the ground. Once rock head is reached, the system is withdrawn leaving the ring bit behind











### 240 Elemex – SD3 Sonic rotary drill rig



### Installation Video



<u>03</u>

# **Drill Bar Piles**



#### **Drill Bar Piles ?**

- Self Drilled Micro Piles
- Soil Nails
- Rock Bolts
- Anchor Piles
- Continuously threaded hollow reinforcing bars
- Above ground drifter
- Air, water or cement grout flush







## System Components

- Bits
- Bar (coatings)
- Couplers
- Spacers
- Nuts / Plates

#### **Installation Process**





#### View of Oversize & Irregular Grout









#### Plant Tracked or excavator mounted masts







## Case Study



















# Jack Down Piles





### **JACK-DOWN PILING**

Silent

Vibration-free

Self-testing

Low Headroom

SWL 150 – 1000kN



#### Ice House Swansea SA1

























### Case Study – Barclays Bank













Issues :

•Access

•Security

- Vibration
- Ventilation
- Dilapidation











#### Bespoke Electric Jack Down Rig





<u>05</u>

# Slab Under Ream



Challenge : To construct a 375mm dia Pile with 1300mm dia enlarged pile head ...through 400mm dia cored hole

























#### **Presentations**

#### **Upcoming Events**

The next series of webinars will be based on all things piling and foundations for the Residential sector