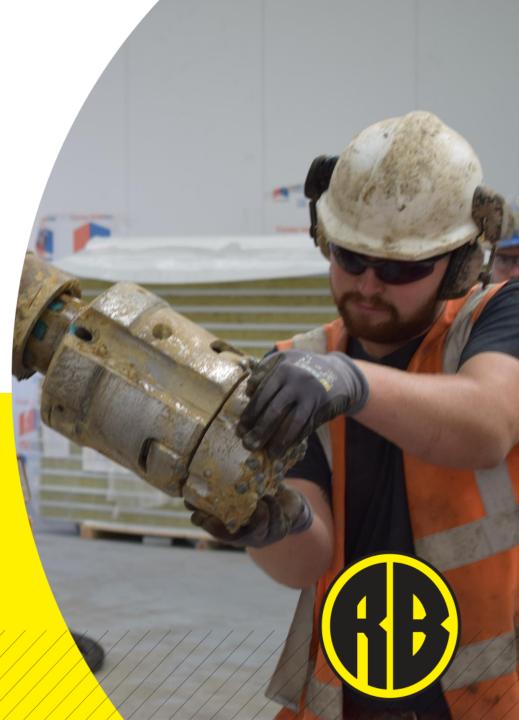

# **ODEX Piling**

Reamer Type System (ODEX, Super jaws, Tubex...)

### **ODS Drilling Systems**

Ring Bit Type System (Symmetrix, Elemex, Numa...)

#### **ODEX Installation Process**

Progress drilling over reamering the outer casing with the drill system engaged into the drill shoe Once the casing has passed through the over burden counter rotate the drill system Withdraw the drill system, hammer and rods

Drill through the drill shoe with standard DTH button bit to form a rock socket

### 140 ODEX – 500 series mini rotary drill rig