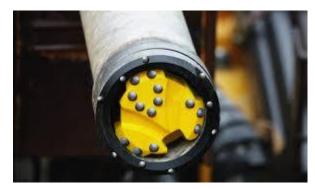

# **ODEX Piling**

Reamer Type System (ODEX, Super jaws, Tubex...)

### **ODS Drilling Systems**

Ring Bit Type System (Symmetrix, Elemex, Numa...)