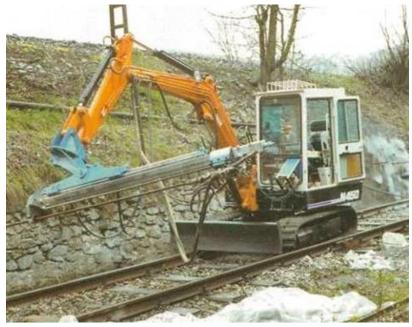

# **ODEX Piling**

Reamer Type System (ODEX, Super jaws, Tubex...)

### **ODS Drilling Systems**

Ring Bit Type System (Symmetrix, Elemex, Numa...)

#### **ODEX Installation Process**

Progress drilling over reamering the outer casing with the drill system engaged into the drill shoe Once the casing has passed through the over burden counter rotate the drill system Withdraw the drill system, hammer and rods

Drill through the drill shoe with standard DTH button bit to form a rock socket

### 140 ODEX – 500 series mini rotary drill rig