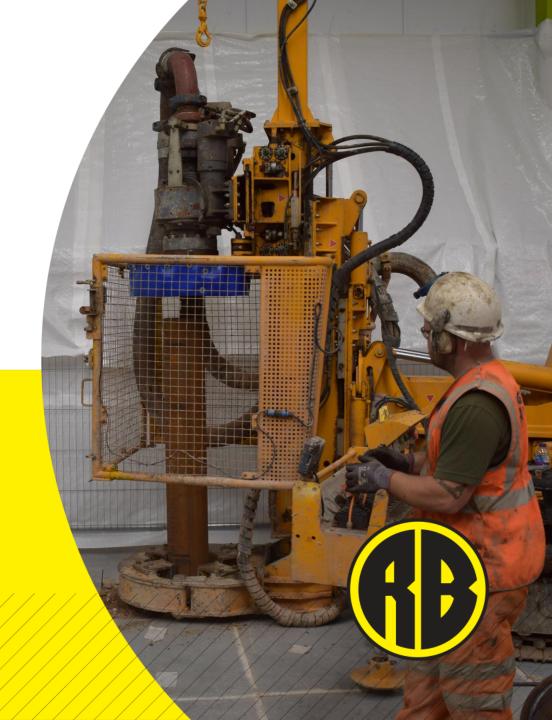

#### **Elemex Installation Process**

Drill system engages with the ring bit and both parts rotate as the hammer drives the pile into the ground. Once rock head is reached, the system is withdrawn leaving the ring bit behind

### 240 Elemex – SD3 Sonic rotary drill rig

### Installation Video

<u>03</u>