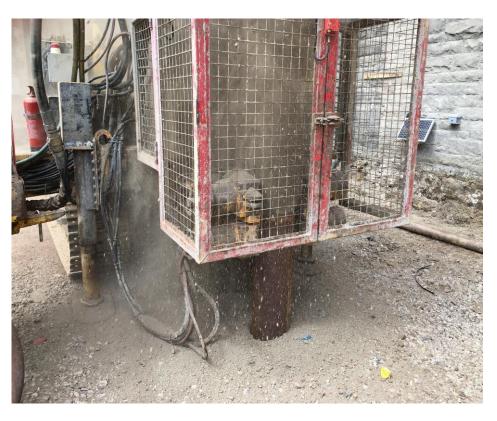

EX Piling**







Reamer Type System (ODEX, Super jaws, Tubex...)

### **ODS Drilling Systems**





Ring Bit Type System (Symmetrix, Elemex, Numa...)



#### **ODEX Installation Process**









Progress drilling over reamering the outer casing with the drill system engaged into the drill shoe Once the casing has passed through the over burden counter rotate the drill system Withdraw the drill system, hammer and rods

Drill through the drill shoe with standard DTH button bit to form a rock socket



### 140 ODEX – 500 series mini rotary drill rig







#### **Elemex Installation Process**



Drill system engages with the ring bit and both parts rotate as the hammer drives the pile into the ground. Once rock head is reached, the system is withdrawn leaving the ring bit behind











### 240 Elemex – SD3 Sonic rotary drill rig



### Installation Video



<u>03</u>

# **Drill Bar Piles**



#### **Drill Bar Piles ?**

- Self Drilled Micro Piles
- Soil Nails
- Rock Bolts
- Anchor Piles
- Continuously threaded hollow reinforcing bars
- Above ground drifter
- Air, water or cement grout flush







## System Components

- Bits
- Bar (coatings)
- Couplers
- Spacers
- Nuts / Plates

#### **Installation Process**





#### View of Oversize & Irregular Grout









#### Plant Tracked or excavator mounted masts







## Case Study



















# Jack Down Piles





### **JACK-DOWN PILING**

Silent

Vibration-free

Self-testing

Low Headroom

SWL 150 – 1000kN



#### Ice House Swansea SA1

























### Case Study – Barclays Bank













Issues :