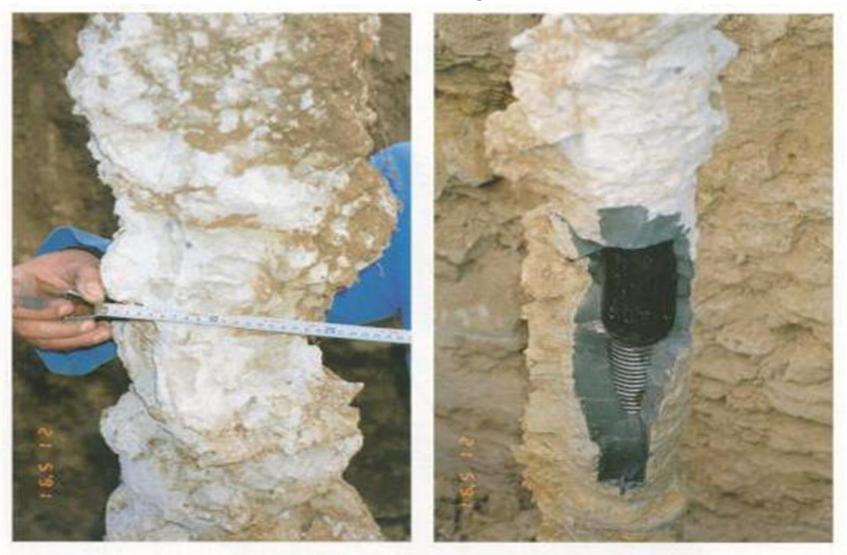

bit to form a rock socket



### 140 ODEX – 500 series mini rotary drill rig







#### **Elemex Installation Process**



Drill system engages with the ring bit and both parts rotate as the hammer drives the pile into the ground. Once rock head is reached, the system is withdrawn leaving the ring bit behind











### 240 Elemex – SD3 Sonic rotary drill rig



### Installation Video



<u>03</u>

# **Drill Bar Piles**



#### **Drill Bar Piles ?**

- Self Drilled Micro Piles
- Soil Nails
- Rock Bolts
- Anchor Piles
- Continuously threaded hollow reinforcing bars
- Above ground drifter
- Air, water or cement grout flush







## System Components

- Bits
- Bar (coatings)
- Couplers
- Spacers
- Nuts / Plates

#### **Installation Process**





#### View of Oversize & Irregular Grout









#### Plant Tracked or excavator mounted masts







## Case Study



















# Jack Down Piles





### **JACK-DOWN PILING**

Silent

Vibration-free

Self-testing

Low Headroom

SWL 150 – 1000kN



#### Ice House Swansea SA1

























### Case Study – Barclays Bank













Issues :

•Access

•Security

- Vibration
- Ventilation
- Dilapidation











#### Bespoke Electric Jack Down Rig





<u>05</u>

# Slab Under Ream



Challenge : To construct a 375mm dia Pile with 1300mm dia enlarged pile head ...through 400mm dia cored hole

























#### **Presentations**

#### **Upcoming Events**

The next series of webinars will be based on all things piling and foundations for the Residential sector.

#### **Previous**

- An Introduction to Dr