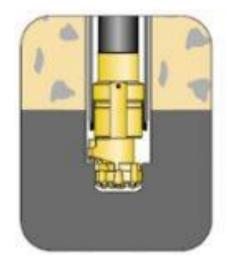

#### **ODEX Installation Process**

Progress drilling over reamering the outer casing with the drill system engaged into the drill shoe Once the casing has passed through the over burden counter rotate the drill system Withdraw the drill system, hammer and rods

### 140 ODEX – 500 series mini rotary drill rig