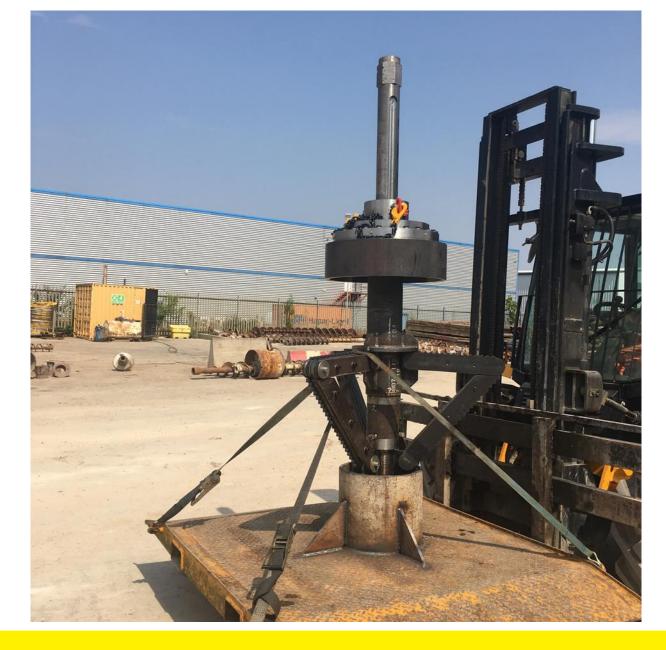

# Slab Under Ream

Challenge : To construct a 375mm dia Pile with 1300mm dia enlarged pile head ...through 400mm dia cored hole