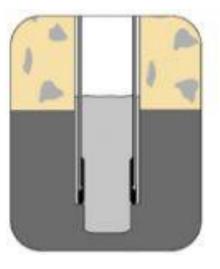

#### **ODEX Installation Process**

Progress drilling over reamering the outer casing with the drill system engaged into the drill shoe Once the casing has passed through the over burden counter rotate the drill system Withdraw the drill system, hammer and rods

Drill through the drill shoe with standard DTH button bit to form a rock socket