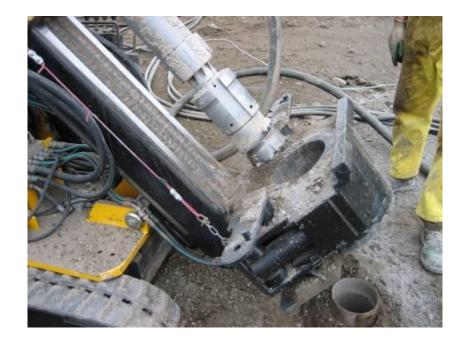

#### **ODEX Installation Process**

Progress drilling over reamering the outer casing with the drill system engaged into the drill shoe Once the casing has passed through the over burden counter rotate the drill system Withdraw the drill system, hammer and rods

Drill through the drill shoe with standard DTH button bit to form a rock socket

### 140 ODEX – 500 series mini rotary drill rig