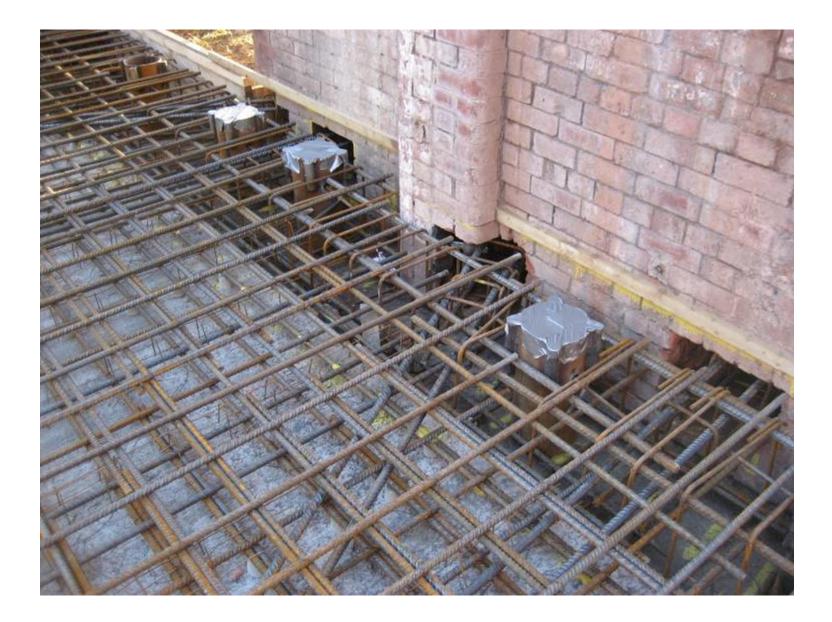

# Slab Under Ream

Challenge : To construct a 375mm dia Pile with 1300mm dia enlarged pile head ...through 400mm dia cored hole