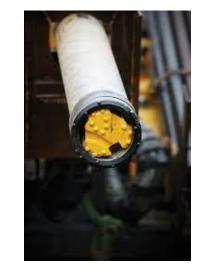

**ODEX Piling**







Reamer Type System (ODEX, Super jaws, Tubex...)

### **ODS Drilling Systems**





Ring Bit Type System (Symmetrix, Elemex, Numa...)



#### **ODEX Installation Process**









Progress drilling over reamering the outer casing with the drill system engaged into the drill shoe Once the casing has passed through the over burden counter rotate the drill system Withdraw the drill system, hammer and rods

Drill through the drill shoe with standard DTH button bit to form a rock socket



### 140 ODEX – 500 series mini rotary drill rig







#### **Elemex Installation Process**



Drill system engages with the ring bit and both parts rotate as the hammer drives the pile into the ground. Once rock head is reached, the system is withdrawn leaving the ring bit behind











### 240 Elemex – SD3 Sonic rotary drill rig



### Installation Video



<u>03</u>

# **Drill Bar Piles**



#### **Drill Bar Piles ?**

- Self Drilled Micro Piles
- Soil Nails
- Rock Bolts
- Anchor Piles
- Continuously threaded hollow reinforcing bars
- Above ground drifter
- Air, water or cement grout flush







## System Components

- Bits
- Bar (coatings)
- Couplers
- Spacers
- Nuts / Plates

#### **Installation Process**





#### View of Oversize & Irregular Grout









#### Plant Tracked or excavator mounted masts







## Case Study



















# Jack Down Piles





### **JACK-DOWN PILING**

Silent

Vibration-free

Self-testing

Low Headroom

SWL 150 – 1000kN



#### Ice House Swansea SA1

























### Case Study – Barclays Bank













Issue