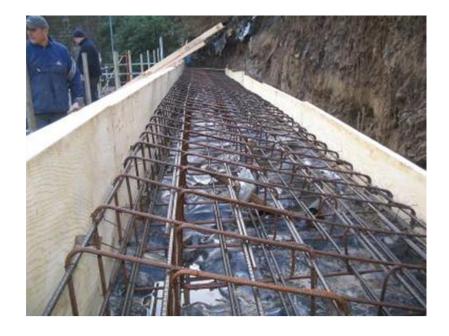

#### **Drill Bar Piles ?**

- Self Drilled Micro Piles
- Soil Nails
- Rock Bolts
- Anchor Piles
- Continuously threaded hollow reinforcing bars
- Above ground drifter
- Air, water or cement grout flush

## System Components

- Bits
- Bar (coatings)
- Couplers
- Spacers
- Nuts / Plates

#### **Installation Process**

#### View of Oversize & Irregular Grout

#### Plant Tracked or excavator mounted masts

## Case Study