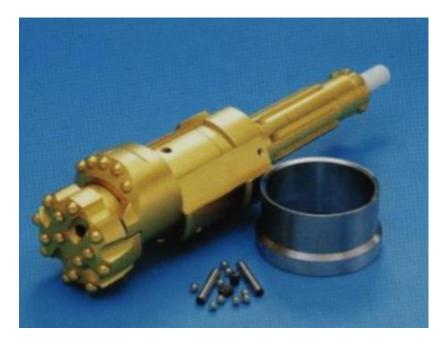

### **ODS Drilling Systems**

Ring Bit Type System (Symmetrix, Elemex, Numa...)

#### **Elemex Installation Process**

Drill system engages with the ring bit and both parts rotate as the hammer drives the pile into the ground. Once rock head is reached, the system is withdrawn leaving the ring bit behind

### 240 Elemex – SD3 Sonic rotary drill rig