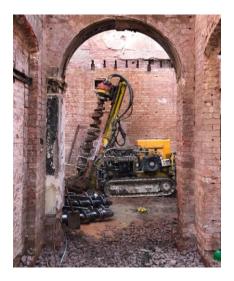

### **JACK-DOWN PILING**

Silent

Vibration-free

Self-testing

Low Headroom

SWL 150 – 1000kN

#### Bespoke Electric Jack Down Rig

<u>05</u>