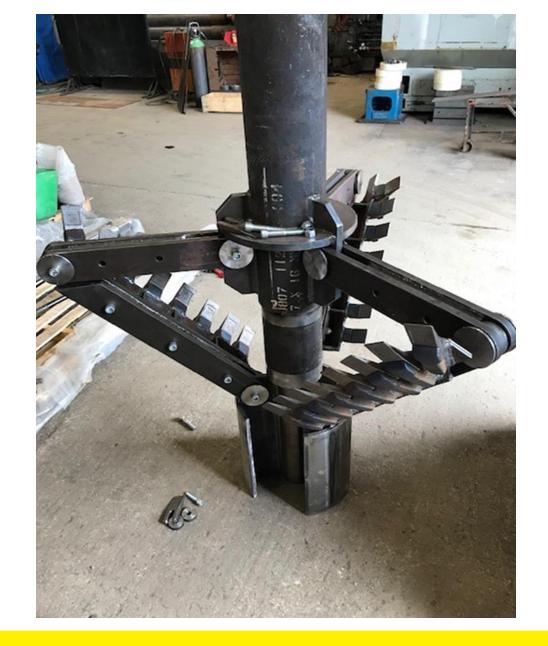

# Slab Under Ream

Challenge : To construct a 375mm dia Pile with 1300mm dia enlarged pile head ...through 400mm dia cored hole