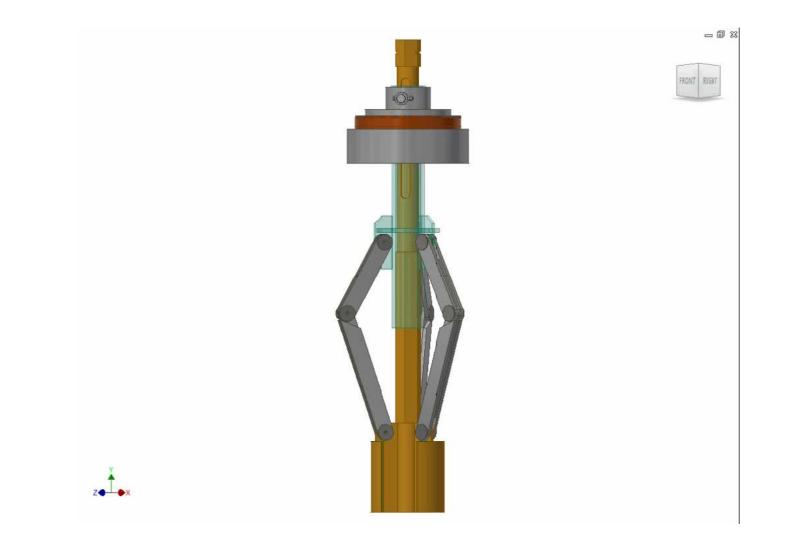

# Slab Under Ream

Challenge : To construct a 375mm dia Pile with 1300mm dia enlarged pile head ...through 400mm dia cored hole