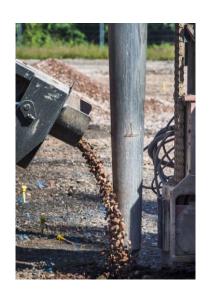

Welcome to the third webinar in the series 'Specialist Restricted Access Piling'

# www.roger-bullivant.co.uk

☑ Info@roger-bullivant.co.uk



• @rogerbullivantlimited



## **Specialist Restricted Access Piling**

**Oliver Dawson** *MEng (Hons) GMICE* Mini Piling Manager – South East

**David Johnson** *BEng (Hons) FGS* Area Manager – South Wales



## <u>Contents</u>

- **01** Our Business
- 02 ODEX Piles
- 03 Drill Bar Piles
- 04 Jack Down Piles
- 05 Slab Under Ream
- 06 Questions





01

# Our Business

















## Wealth of experience...









PILING

#### GROUND IMPROVEMENT

#### FOUNDATIONS





<u>02</u>

# **ODEX Piling**







Reamer Type System (ODEX, Super jaws, Tubex...)

### **ODS Drilling Systems**





Ring Bit Type System (Symmetrix, Elemex, Numa...)



#### **ODEX Installation Process**









Progress drilling over reamering the outer casing with the drill system engaged into the drill shoe Once the casing has passed through the over burden counter rotate the drill system Withdraw the drill system, hammer and rods

Drill through the drill shoe with standard DTH button bit to form a rock socket



### 140 ODEX – 500 series mini rotary drill rig







#### **Elemex Installation Process**



Drill system engages with the ring bit and both parts rotate as the hammer drives the pile into the ground. Once rock