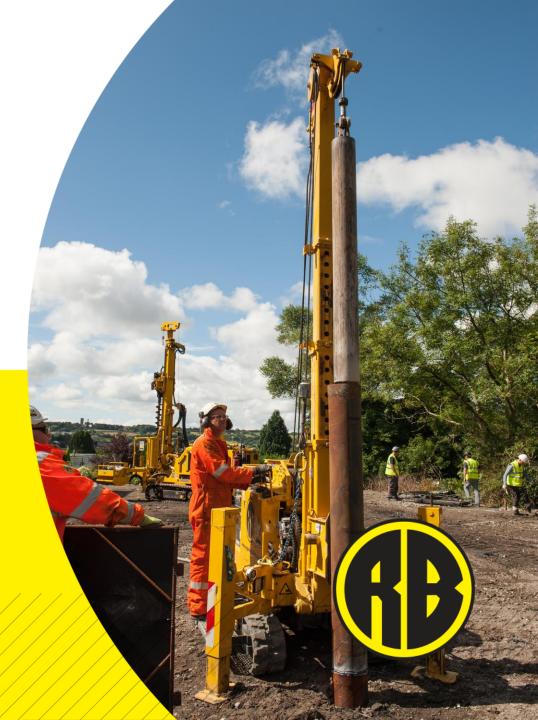

# Jack Down Piles

### **JACK-DOWN PILING**

Silent

Vibration-free

Self-testing

Low Headroom

SWL 150 – 1000kN