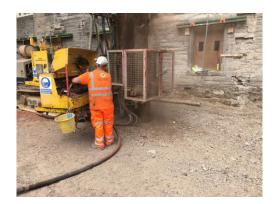

ODEX Piling**







Reamer Type System (ODEX, Super jaws, Tubex...)

### **ODS Drilling Systems**





Ring Bit Type System (Symmetrix, Elemex, Numa...)



#### **ODEX Installation Process**









Progress drilling over reamering the outer casing with the drill system engaged into the drill shoe Once the casing has passed through the over burden counter rotate the drill system Withdraw the drill system, hammer and rods

Drill through the drill shoe with standard DTH button bit to form a rock socket



### 140 ODEX – 500 series mini rotary drill rig







#### **Elemex Installation Process**



Drill system engages with the ring bit and both parts rotate as the hammer drives the pile into the ground. Once rock head is reached, the system is withdrawn leaving the ring bit behind











### 240 Elemex – SD3 Sonic rotary drill rig



### Installation Video



<u>03</u>

# **Drill Bar Piles**



#### **Drill Bar Piles ?**

- Self Drilled Micro Piles
- Soil Nails
- Rock Bolts
- Anchor Piles
- Continuously threaded hollow reinforcing bars
- Above ground drifter
- Air, water or cement grout flush







## System Components

- Bits
- Bar (coatings)
- Couplers
- Spacers
- Nuts / Plates

#### **Installation Process**





#### View of Oversize & Irregular Grout









#### Plant Tracked or excavator mounted masts







## Case Study



















# Jack Down Piles





### **JACK-DOWN PILING**

Silent

Vibration-free

Self-testing

Low Headroom

SWL 150 – 1000kN



#### Ice House Swansea SA1

























### Case Study – Barclays Bank













Issues