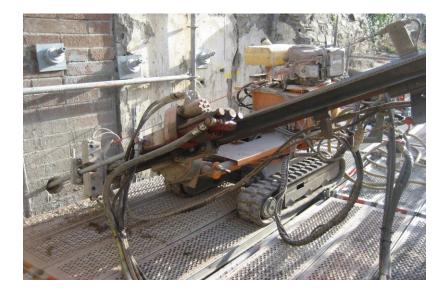

to form a rock socket



### 140 ODEX – 500 series mini rotary drill rig







#### **Elemex Installation Process**



Drill system engages with the ring bit and both parts rotate as the hammer drives the pile into the ground. Once rock head is reached, the system is withdrawn leaving the ring bit behind











### 240 Elemex – SD3 Sonic rotary drill rig



### Installation Video



<u>03</u>

# **Drill Bar Piles**



#### **Drill Bar Piles ?**

- Self Drilled Micro Piles
- Soil Nails
- Rock Bolts
- Anchor Piles
- Continuously threaded hollow reinforcing bars
- Above ground drifter
- Air, water or cement grout flush







## System Components

- Bits
- Bar (coatings)
- Couplers
- Spacers
- Nuts / Plates

#### **Installation Process**





#### View of Oversize & Irregular Grout









#### Plant Tracked or excavator mounted masts







## Case Study



















# Jack Down Piles





### **JACK-DOWN PILING**

Silent

Vibration-free

Self-testing

Low Headroom

SWL 150 – 1000kN



#### Ice House Swansea SA1

























### Case Study – Barclays Bank













Issues :

•Access

•Security

- Vibration
- Ventilation
- Dilapidation











#### Bespoke Electric Jack Down Rig





<u>05</u>

# Slab Under Ream



Challenge : To construct a 375mm dia Pile with 1300mm dia enlarged pile head ...through 400mm dia cored hole

























#### **Presentations**

#### **Upcoming Events**

The next series of webinars will be based on all things piling and foundations for the Residential sector.

#### **Previous**

- An Introduction to Driven