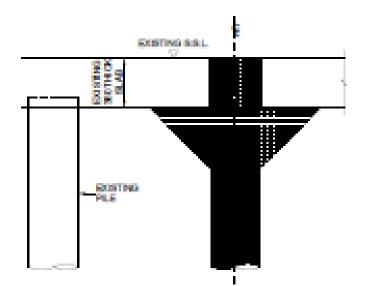

# Slab Under Ream

Challenge : To construct a 375mm dia Pile with 1300mm dia enlarged pile head ...through 400mm dia cored hole