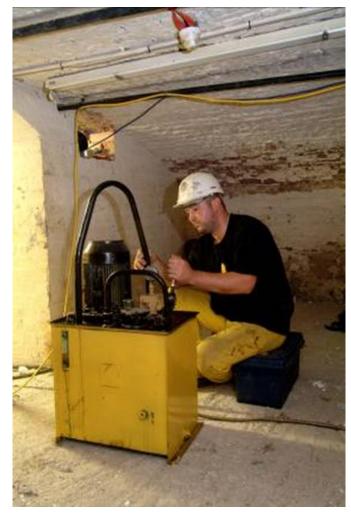

# Jack Down Piles

### **JACK-DOWN PILING**

Silent

Vibration-free

Self-testing

Low Headroom

SWL 150 – 1000kN

#### Bespoke Electric Jack Down Rig

<u>05</u>