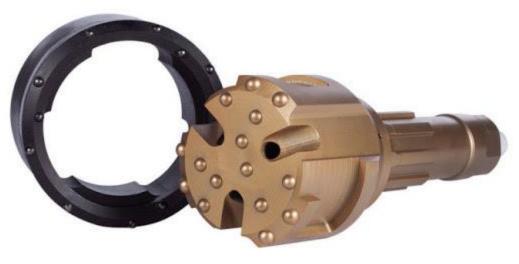

# **ODEX Piling**

Reamer Type System (ODEX, Super jaws, Tubex...)

#### **ODEX Installation Process**

Progress drilling over reamering the outer casing with the drill system engaged into the drill shoe Once the casing has passed through the over burden counter rotate the drill system Withdraw the drill system, hammer and rods

Drill through the drill shoe with standard DTH button bit to form a rock socket

### 140 ODEX – 500 series mini rotary drill rig