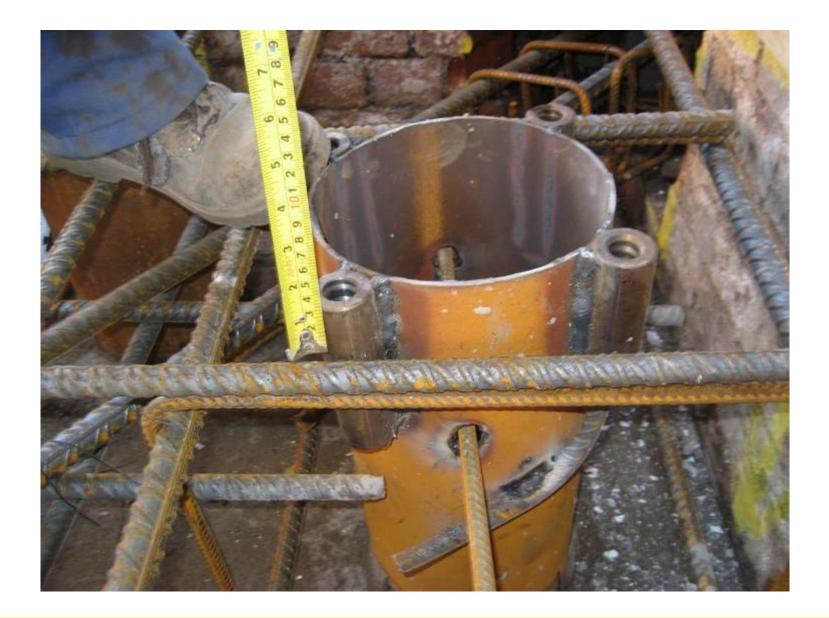

# Slab Under Ream

Challenge : To construct a 375mm dia Pile with 1300mm dia enlarged pile head ...through 400mm dia cored hole