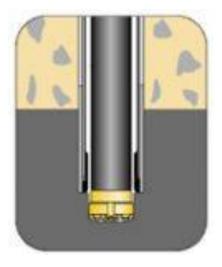

#### **Elemex Installation Process**

Drill system engages with the ring bit and both parts rotate as the hammer drives the pile into the ground. Once rock head is reached, the system is withdrawn leaving the ring bit behind