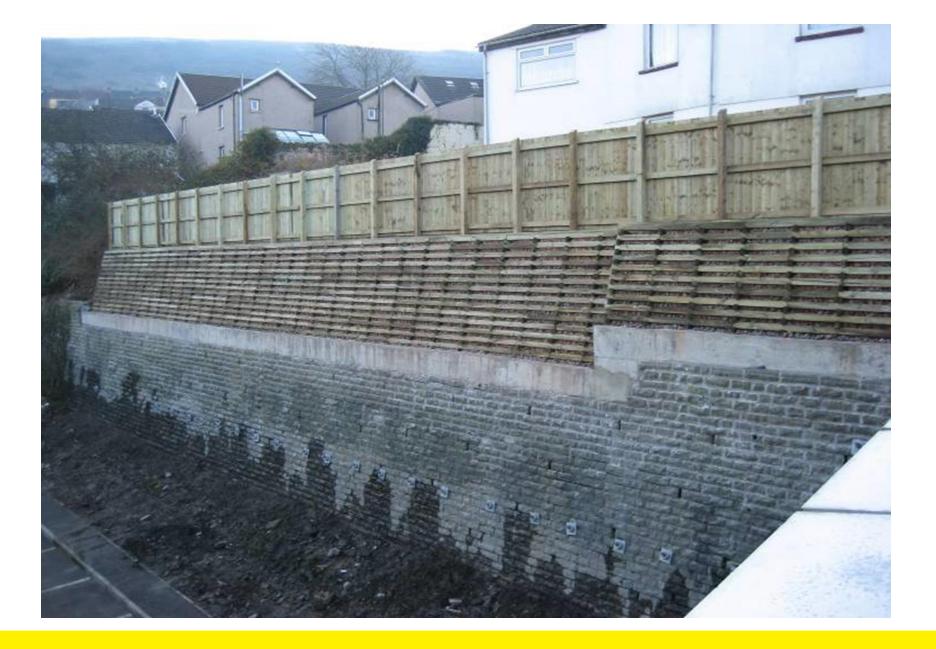

#### **Drill Bar Piles ?**

- Self Drilled Micro Piles
- Soil Nails
- Rock Bolts
- Anchor Piles
- Continuously threaded hollow reinforcing bars
- Above ground drifter
- Air, water or cement grout flush

## System Components

- Bits
- Bar (coatings)
- Couplers
- Spacers
- Nuts / Plates

#### **Installation Process**

#### View of Oversize & Irregular Grout

#### Plant Tracked or excavator mounted masts

## Case Study