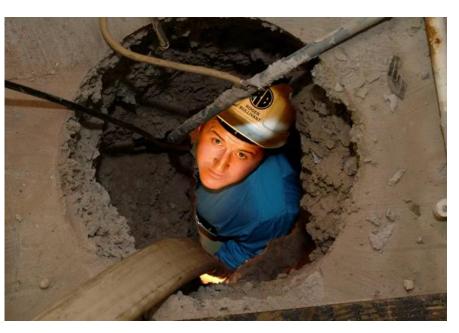

# **Drill Bar Piles**

#### **Drill Bar Piles ?**

- Self Drilled Micro Piles
- Soil Nails
- Rock Bolts
- Anchor Piles
- Continuously threaded hollow reinforcing bars
- Above ground drifter
- Air, water or cement grout flush

#### **Installation Process**