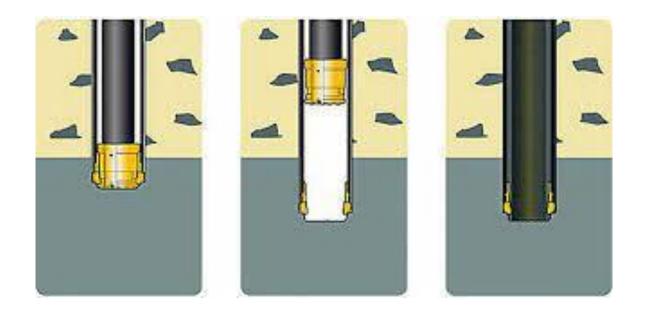

#### **Elemex Installation Process**

Drill system engages with the ring bit and both parts rotate as the hammer drives the pile into the ground. Once rock head is reached, the system is withdrawn leaving the ring bit behind

### 240 Elemex – SD3 Sonic rotary drill rig