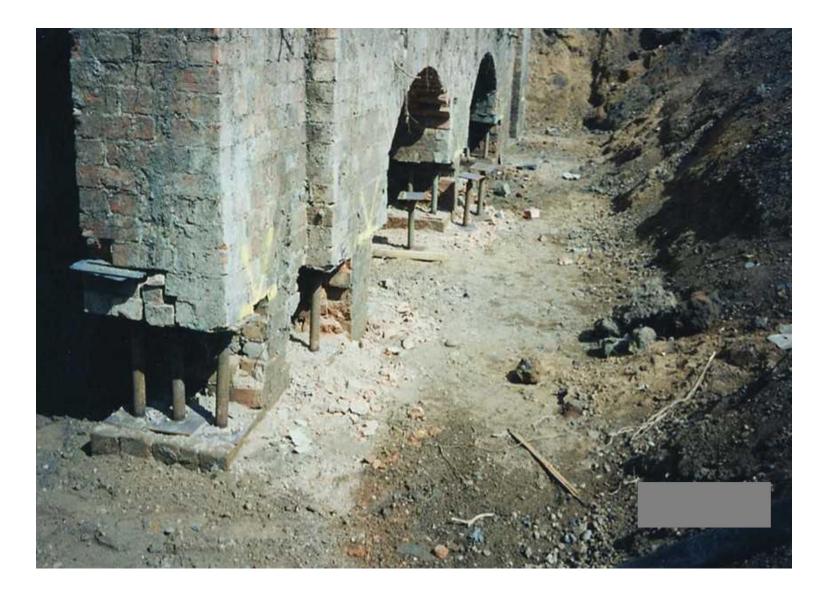

# Slab Under Ream

Challenge : To construct a 375mm dia Pile with 1300mm dia enlarged pile head ...through 400mm dia cored hole