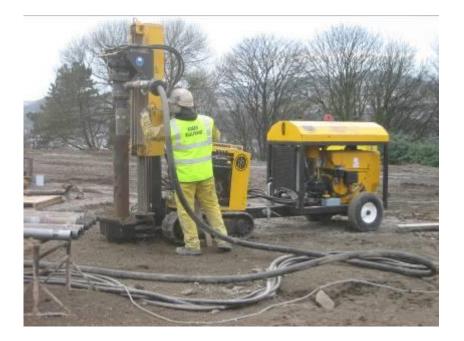

02 ODEX Piles
- 03 Drill Bar Piles
- 04 Jack Down Piles
- 05 Slab Under Ream
- 06 Questions





01

# Our Business

















## Wealth of experience...









PILING

#### GROUND IMPROVEMENT

#### FOUNDATIONS





<u>02</u>

# **ODEX Piling**







Reamer Type System (ODEX, Super jaws, Tubex...)

### **ODS Drilling Systems**





Ring Bit Type System (Symmetrix, Elemex, Numa...)



#### **ODEX Installation Process**









Progress drilling over reamering the outer casing with the drill system engaged into the drill shoe Once the casing has passed through the over burden counter rotate the drill system Withdraw the drill system, hammer and rods

Drill through the drill shoe with standard DTH button bit to form a rock socket



### 140 ODEX – 500 series mini rotary drill rig







#### **Elemex Installation Process**



Drill system engages with the ring bit and both parts rotate as the hammer drives the pile into the ground. Once rock head is reached, the system is withdrawn leaving the ring bit behind











### 240 Elemex – SD3 Sonic rotary drill rig



### Installation Video



<u>03</u>

# **Drill Bar Piles**



#### **Drill Bar Piles ?**

- Self Drilled Micro Piles
- Soil Nails
- Rock Bolts
- Anchor Piles
- Continuously threaded hollow reinforcing bars
- Above ground drifter
- Air, water or cement grout flush







## System Components

- Bits
- Bar (coatings)
- Couplers
- Spacers
- Nuts / Plates

#### **Installation Process**





#### View of Oversize & Irregular Grout









#### Plant Tracked or excavator mounted masts







## Case Study