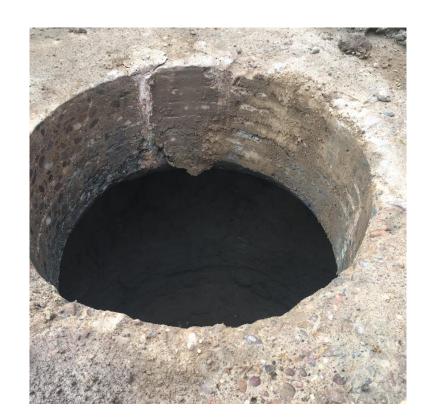

# Slab Under Ream

Challenge : To construct a 375mm dia Pile with 1300mm dia enlarged pile head ...through 400mm dia cored hole