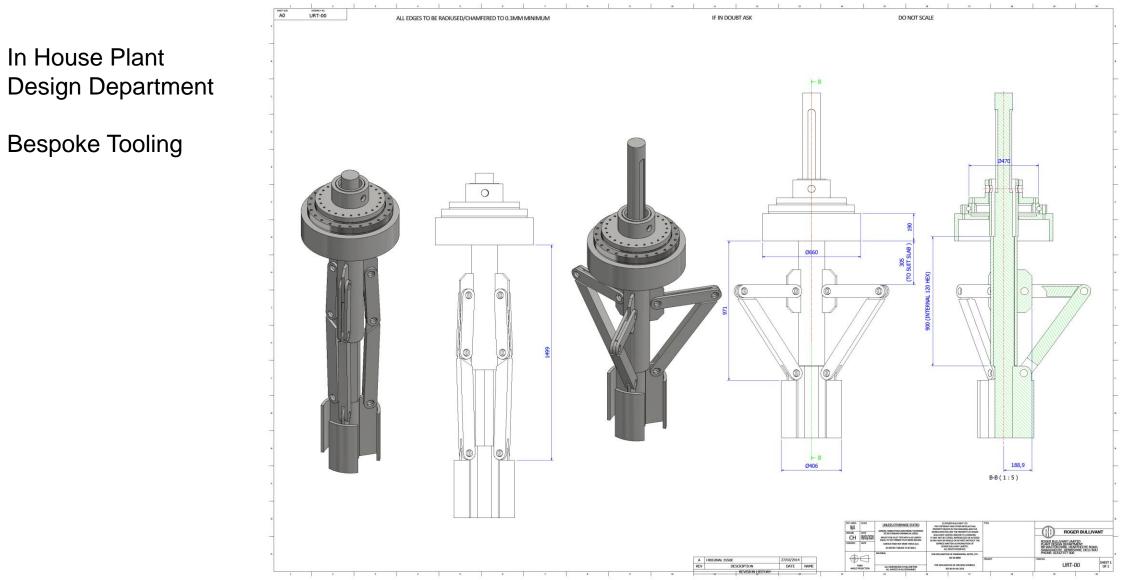

# Slab Under Ream

Challenge : To construct a 375mm dia Pile with 1300mm dia enlarged pile head ...through 400mm dia cored hole