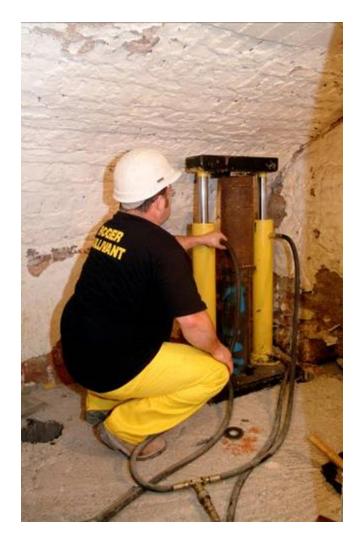

# Jack Down Piles

### **JACK-DOWN PILING**

Silent

Vibration-free

Self-testing

Low Headroom

SWL 150 – 1000kN

#### Bespoke Electric Jack Down Rig

<u>05</u>