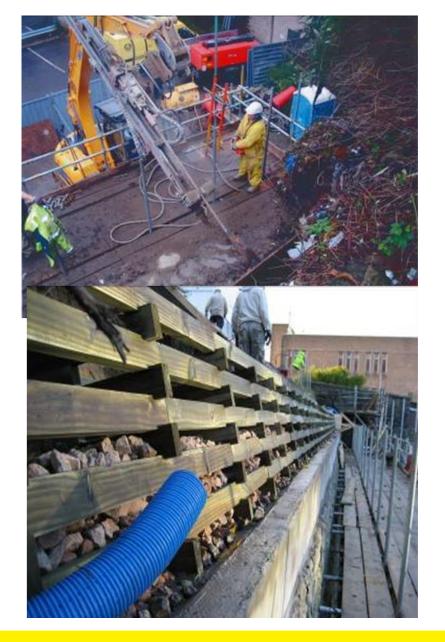

#### **Drill Bar Piles ?**

- Self Drilled Micro Piles
- Soil Nails
- Rock Bolts
- Anchor Piles
- Continuously threaded hollow reinforcing bars
- Above ground drifter
- Air, water or cement grout flush

## System Components

- Bits
- Bar (coatings)
- Couplers
- Spacers
- Nuts / Plates

#### **Installation Process**

#### View of Oversize & Irregular Grout

#### Plant Tracked or excavator mounted masts

## Case Study