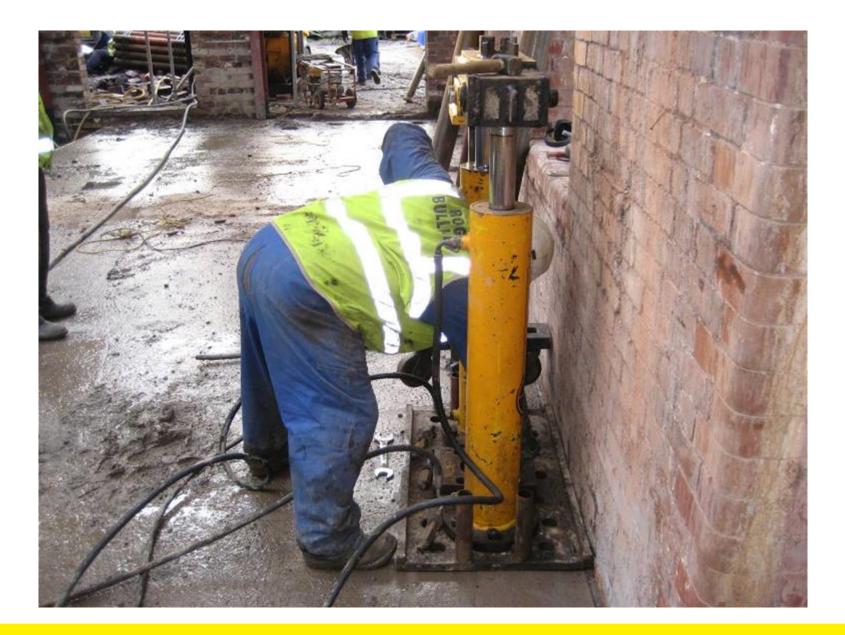

# Jack Down Piles

### **JACK-DOWN PILING**

Silent

Vibration-free

Self-testing

Low Headroom

SWL 150 – 1000kN