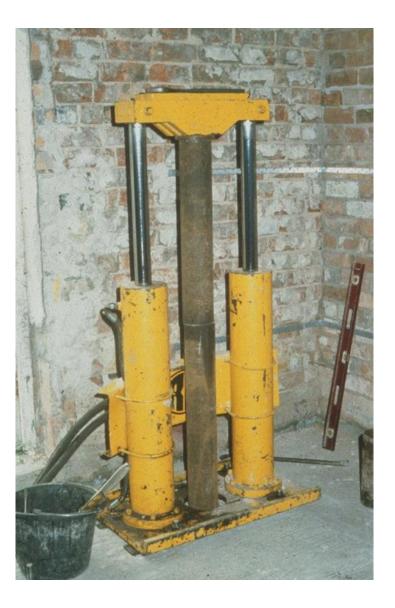

# Jack Down Piles

### **JACK-DOWN PILING**

Silent

Vibration-free

Self-testing

Low Headroom

SWL 150 – 1000kN

#### Bespoke Electric Jack Down Rig

<u>05</u>