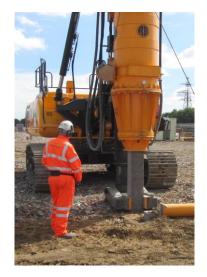

Welcome to the third webinar in the series 'Specialist Restricted Access Piling'

# www.roger-bullivant.co.uk

☑ Info@roger-bullivant.co.uk



• @rogerbullivantlimited



## **Specialist Restricted Access Piling**

**Oliver Dawson** *MEng (Hons) GMICE* Mini Piling Manager – South East

**David Johnson** *BEng (Hons) FGS* Area Manager – South Wales



## <u>Contents</u>

- **01** Our Business
- 02 ODEX Piles
- 03 Drill Bar Piles
- 04 Jack Down Piles
- 05 Slab Under Ream
- 06 Questions





01

# Our Business

















## Wealth of experience...









PILING

#### GROUND IMPROVEMENT

#### FOUNDATIONS





<u>02</u>

# **ODEX Piling**







Reamer Type System (ODEX, Super jaws, Tubex...)

### **ODS Drilling Systems**





Ring Bit Type System (Symmetrix, Elemex, Numa...)



#### **ODEX Installation Process**









Progress drilling over reamering the outer casing with the drill system engaged into the drill shoe Once the casing has passed through the over burden counter rotate the drill system Withdraw the drill system, hammer and rods

Drill through the drill shoe with standard DTH button bit to form a rock socket



### 140 ODEX – 500 series mini rotary drill rig







#### **Elemex Installation Process**



Drill system engages with the ring bit and both parts rotate as the hammer drives the pile into the ground. Once roc