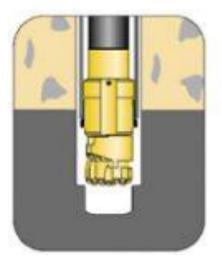

#### **Elemex Installation Process**

Drill system engages with the ring bit and both parts rotate as the hammer drives the pile into the ground. Once rock head is reached, the system is withdrawn leaving the ring bit behind

### 240 Elemex – SD3 Sonic rotary drill rig