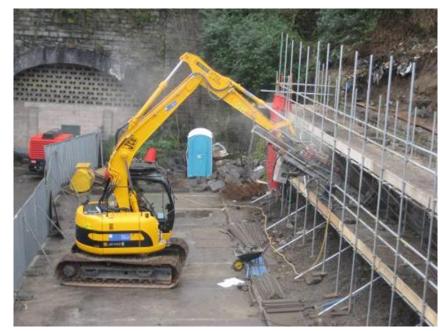

#### Ice House Swansea SA1

### Case Study – Barclays Bank

Issues :

•Access

•Security

- Vibration
- Ventilation
- Dilapidation