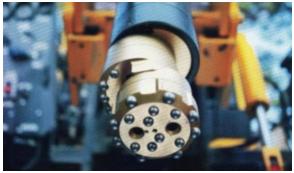

### **ODS Drilling Systems**

Ring Bit Type System (Symmetrix, Elemex, Numa...)

#### **Elemex Installation Process**

Drill system engages with the ring bit and both parts rotate as the hammer drives the pile into the ground. Once rock head is reached, the system is withdrawn leaving the ring bit behind