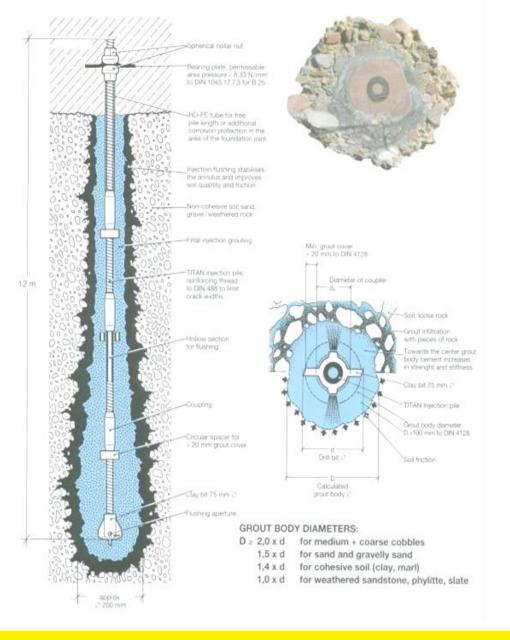

# **Drill Bar Piles**

#### **Drill Bar Piles ?**

- Self Drilled Micro Piles
- Soil Nails
- Rock Bolts
- Anchor Piles
- Continuously threaded hollow reinforcing bars
- Above ground drifter
- Air, water or cement grout flush

## System Components

- Bits
- Bar (coatings)
- Couplers
- Spacers
- Nuts / Plates

#### **Installation Process**

#### View of Oversize & Irregular Grout