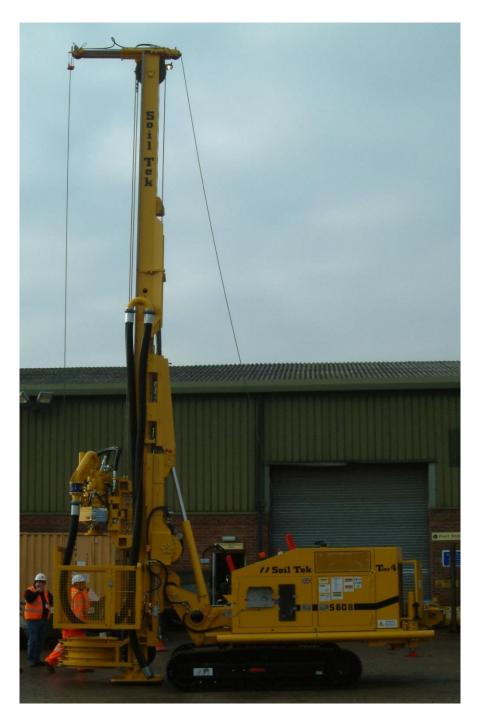

## SOILTEK S60B ROTARY MACHINE GENERAL SPECIFICATION

Whilst every care has been taken to ensure the correctness of the information contained within this document, no liability can be accepted for any errors or omissions. Published by Roger Bullivant Limited

| Rig Designation                  |        | Soiltek S60B             |        |  |
|----------------------------------|--------|--------------------------|--------|--|
| Weight & Dimensions              |        |                          |        |  |
| Gross Weight                     | 15.75t | 16.80t                   | 17.80t |  |
| Operating Length                 |        | 5.34m                    |        |  |
| Operating Height                 | 3.96m  | 6.83m                    | 10.82m |  |
| Overall Width (500mm Tracks)     | 2.20m  | 2.20m expanding to 2.70m |        |  |
| Transport Length                 | 5.02m  | 6.86m                    | 10.85m |  |
| Transport Height                 |        | 3.26m                    |        |  |
| Mast Articulation - Fore & Aft   | ±5°    | ±5°                      | ±2°    |  |
| Mast Articulation - Side to Side | ±5°    | ±5°                      | ±2°    |  |
| Foot Travel                      |        | 450mm                    |        |  |
| Piling System                    |        |                          |        |  |
|                                  |        |                          |        |  |

| Drill Head            | RT4600                                              |       |       |  |
|-----------------------|-----------------------------------------------------|-------|-------|--|
| Rotary Head Torque    | 1.50Tm @ 79rpm / 3.00Tm @ 40rpm<br>/ 4.30Tm @ 19rpm |       |       |  |
| Available Auger Range | Ø300mm to Ø600mm<br>(750mm in short mast mode)      |       |       |  |
| Head Travel           | 1.40m                                               | 4.25m | 8.20m |  |