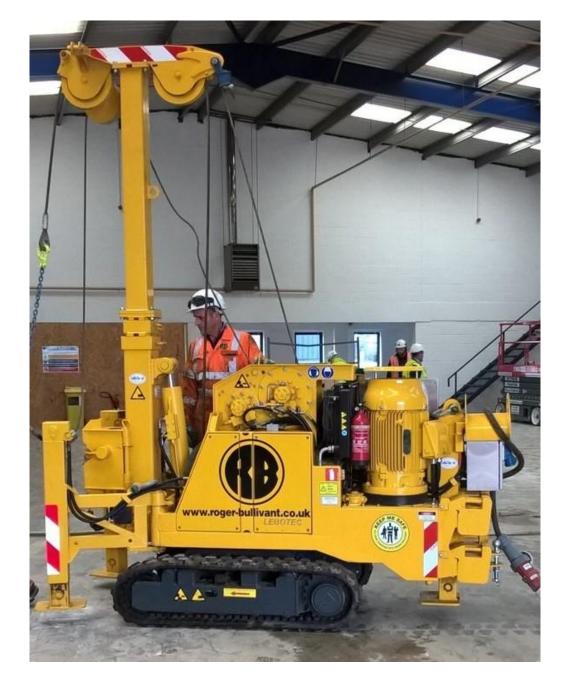

# LEBOTEC LBT-15 DROP HAMMER MACHINE GENERAL SPECIFICATION

Rig Designation Lebotec LBT-15 HPMEZ

## **Weight & Dimensions**

| Gross Weight                     | 3.08 tonnes + Electric Powerpack |
|----------------------------------|----------------------------------|
| Operating Length                 | 2.80m                            |
| Operating Height                 | 2.03m Extending to 3.73m         |
| Overall Width (230mm Tracks)     | 0.70m Expanding to 1.10m         |
| Transport Length                 | 2.80m                            |
| Transport Height                 | 2.03m                            |
| Mast Articulation - Fore & Aft   | +10° / -0°                       |
| Mast Articulation - Side to Side | n/a                              |
| Jack Travel                      | 276mm above ground               |

## **Piling System**

| Freefall Drop Weight Hammer |                                                     |
|-----------------------------|-----------------------------------------------------|
| Available Weight Range      | 200kg to 1500kg<br>(Operational Restrictions Apply) |
| Available Casing Range      | Up to Ø660mm                                        |
| Pile Segment Length         | Up to 1.50m                                         |