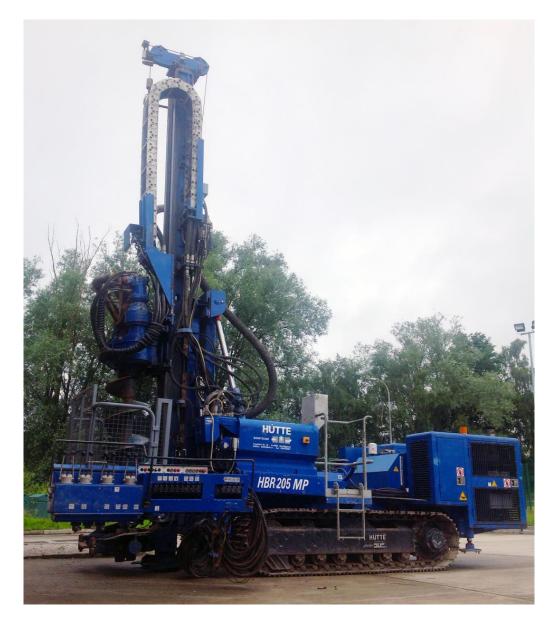

# HUTTE HBR205 SERIES ROTARY MACHINE GENERAL SPECIFICATION

Rig Designation Hutte HBR205 MP

## **Weight & Dimensions**

| Gross Weight                     | 18.30 tonnes             |
|----------------------------------|--------------------------|
| Operating Length                 | 5.84m                    |
| Operating Height                 | 8.04m                    |
| Overall Width (500mm Tracks)     | 2.50m                    |
| Transport Length                 | 7.17m                    |
| Transport Height                 | 2.85m                    |
| Mast Articulation - Fore & Aft   | ±5°                      |
| Mast Articulation - Side to Side | ±15°                     |
| Foot Travel Relative to Ground   | 250mm above, 250mm below |

## **Piling System**

| Hutte Rotary Head     | T5000                   |
|-----------------------|-------------------------|
| Rotary Head Torque    | 50kN max.<br>62rpm max. |
| Available Auger Range | Ø300mm to Ø750mm        |
| Head Travel           | 4.70m                   |