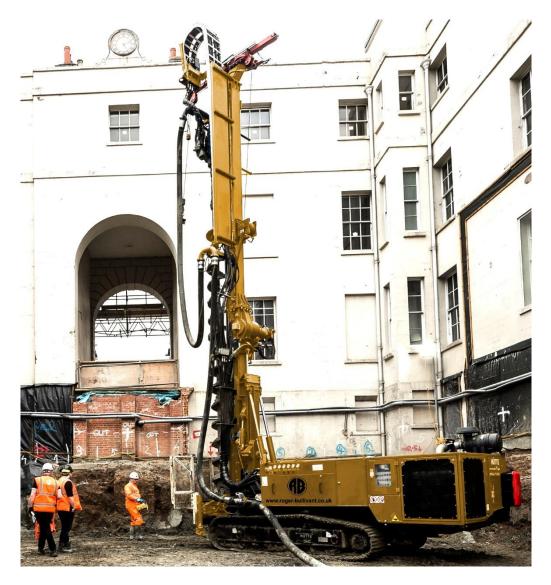

# HUTTE HBR204 SERIES ROTARY MACHINE GENERAL SPECIFICATION

Rig Designation Hutte HBR204 MP

## **Weight & Dimensions**

| Gross Weight                     | 16.70 tonnes             |
|----------------------------------|--------------------------|
| Operating Length                 | 6.15m                    |
| Operating Height                 | 11.15m                   |
| Overall Width (500mm Tracks)     | 2.20m                    |
| Transport Length                 | 11.25m                   |
| Transport Height                 | 3.00m                    |
| Mast Articulation - Fore & Aft   | +5° / -15°               |
| Mast Articulation - Side to Side | ±5°                      |
| Foot Travel Relative to Ground   | 500mm above, 750mm below |

## **Piling System**

| Euro Drill Head       | RH4300                         |
|-----------------------|--------------------------------|
| Rotary Head Torque    | 48kNm @ 20rpm<br>24kNm @ 40rpm |
| Available Auger Range | Ø300mm to Ø600mm               |
| Head Travel           | 6.90m                          |