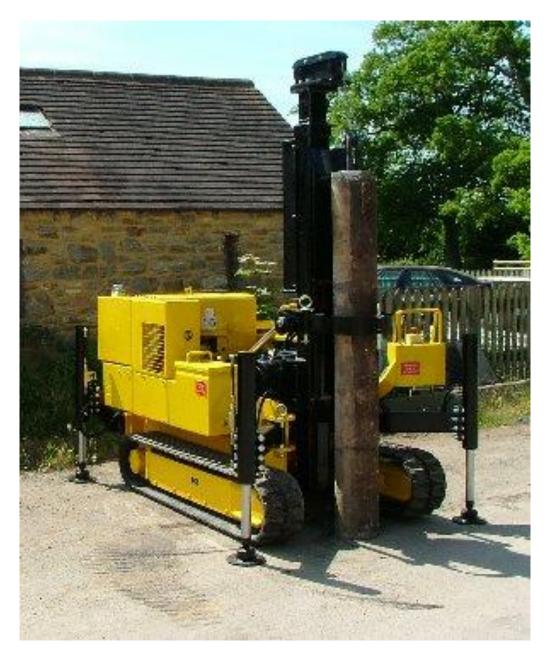

## **D1000 SERIES DROP HAMMER MACHINES**

## Piling System

Freefall Drop Weight Hammer Available Weight Range Available Casing Range

Pile Segment Length

PL5B Freefall Winch

150kg to 1200kg

Ø150mm to Ø323mm

1.00m to 3.00m