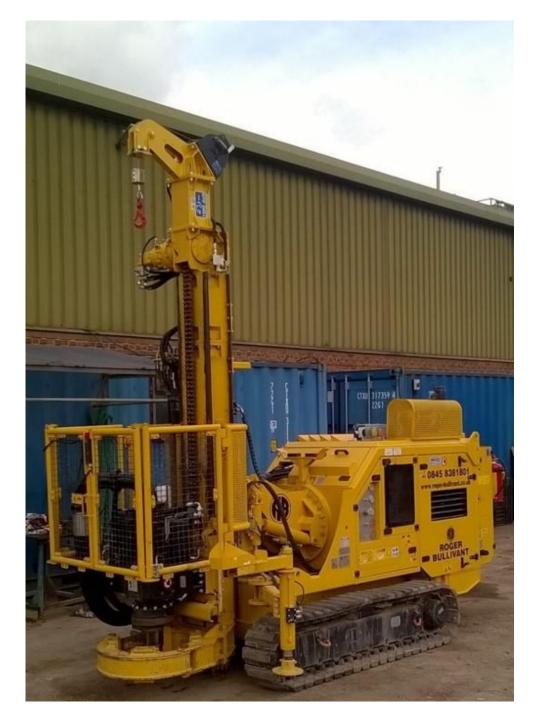

# COMACCHIO MC6F SERIES ROTARY MACHINE GENERAL SPECIFICATION

Rig Designation MC6F HT

# **Weight & Dimensions**

| Gross Weight                         | 5.80 tonnes              |                     |
|--------------------------------------|--------------------------|---------------------|
| Operating Length                     | 4.17m                    |                     |
| Operating Height                     | 3.44m extending to 3.94m |                     |
| Overall Width (300mm Tracks)         | 1.10m expanding to 1.60m |                     |
| Transport Length                     | 4.46m                    |                     |
| Transport Height                     | 2.75m                    |                     |
| Mast Articulation - Fore & Aft       | +5° / -35°               | Check manual for    |
| Mast Articulation - Side to Side     | ±8°                      | operating specifics |
| Jack Travel Relative to Ground Level | 250mm above, 200mm below |                     |

# **Piling System**

| Drill Head            | R2400F.1                                                |  |
|-----------------------|---------------------------------------------------------|--|
| Rotary Head Torque    | 8.00kNm @ 57rpm<br>16.00kNm @ 29rpm<br>24.00kNm @ 19rpm |  |
| Available Auger Range | Ø250mm to Ø508mm                                        |  |
| Head Travel           | 1.45m Extending up to 1.95m                             |  |