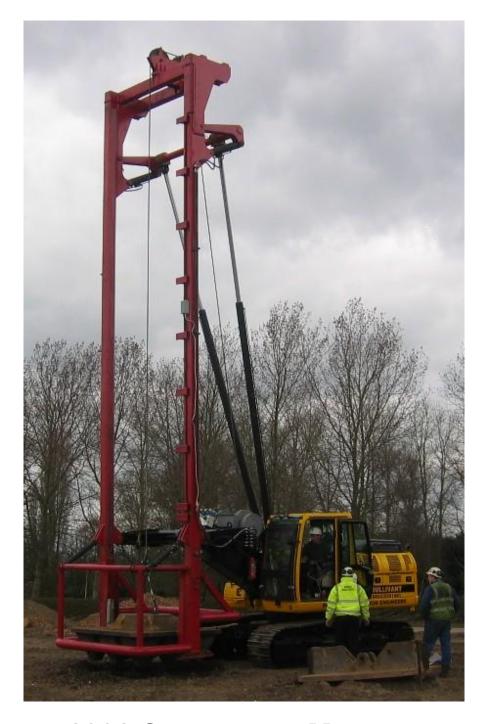

## 6002 COMPACTION MACHINE GENERAL SPECIFICATION

Rig Designation 6002

## **Weight & Dimensions**

| Gross Weight                     | 27.00 tonnes + Drop Weight |
|----------------------------------|----------------------------|
| Operating Length                 | 7.80m                      |
| Operating Height                 | 12.00m                     |
| Overall Width (600mm Tracks)     | 2.80m                      |
| Transport Length                 | 11.60m                     |
| Transport Height                 | 4.00m                      |
| Mast Articulation - Fore & Aft   | ±5°                        |
| Mast Articulation - Side to Side | n/a                        |
| Foot Travel Relative to Ground   | 450mm above, 260mm below   |

## **Piling System**

Freefall Compaction Drop Weight

| Maximum Drop Weight | 5.00 tonnes |
|---------------------|-------------|
| Maximum Drop Height | 10.00m      |