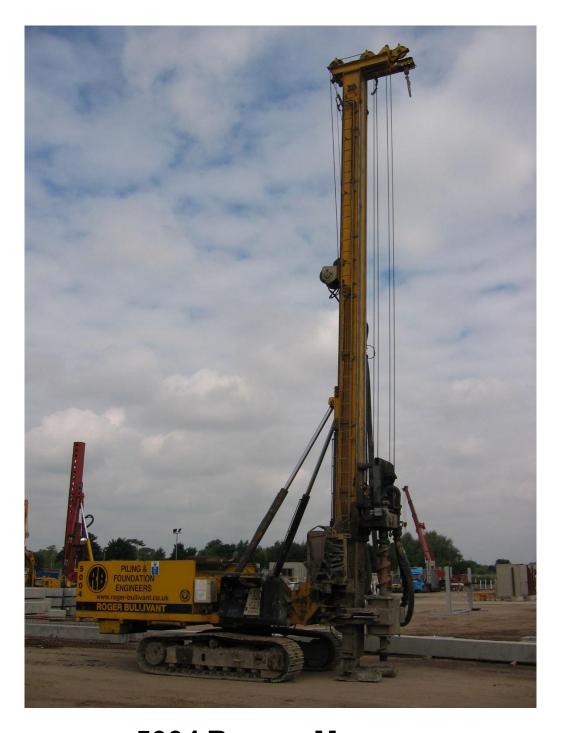

## 5004 ROTARY MACHINE GENERAL SPECIFICATION

Rig Designation 5004

## **Weight & Dimensions**

| Gross Weight                     | 28.04 tonnes             |
|----------------------------------|--------------------------|
| Operating Length                 | 6.50m                    |
| Operating Height                 | 14.70m                   |
| Overall Width (600mm Tracks)     | 2.80m                    |
| Transport Length                 | 15.80m                   |
| Transport Height                 | 3.50m                    |
| Mast Articulation - Fore & Aft   | ±7.5°                    |
| Mast Articulation - Side to Side | ±7.5°                    |
| Foot Travel Relative to Ground   | 275mm above, 325mm below |

## **Piling System**

| Variable Drive Rotary Head | RB Design        |
|----------------------------|------------------|
| Rotary Head Torque         | 3.50Tm           |
| Available Auger Range      | Ø300mm to Ø600mm |
| Pile Depth                 | 11.50m           |