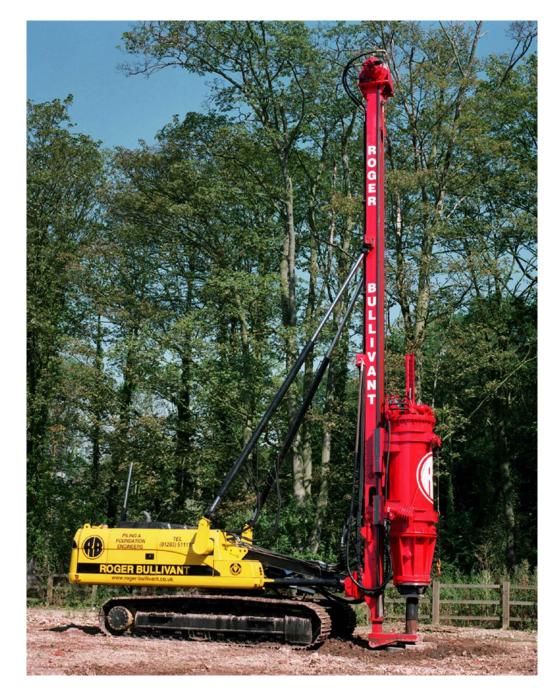

## 5000 SERIES HAMMER MACHINES GENERAL SPECIFICATION

Rig Designation 5014 to 5022

## **Weight & Dimensions**

| Gross Weight                     | 38.00 tonnes             |
|----------------------------------|--------------------------|
| Operating Length                 | 7.50m                    |
| Operating Height                 | 12.30m                   |
| Overall Width (700mm Tracks)     | 3.10m                    |
| Transport Length                 | 11.90m                   |
| Transport Height                 | 3.90m                    |
| Mast Articulation - Fore & Aft   | ±5°                      |
| Mast Articulation - Side to Side | ±5°                      |
| Foot Travel Relative to Ground   | 300mm above, 300mm below |

## **Piling System**

Top Drive Hydraulic Quiet Hammer

| Piston Weight        | 5.50 tonnes    |
|----------------------|----------------|
| Maximum Drop Height  | 600mm          |
| Available Pile Range | 200mm to 350mm |
| Pile Segment Length  | Up to 7.00m    |