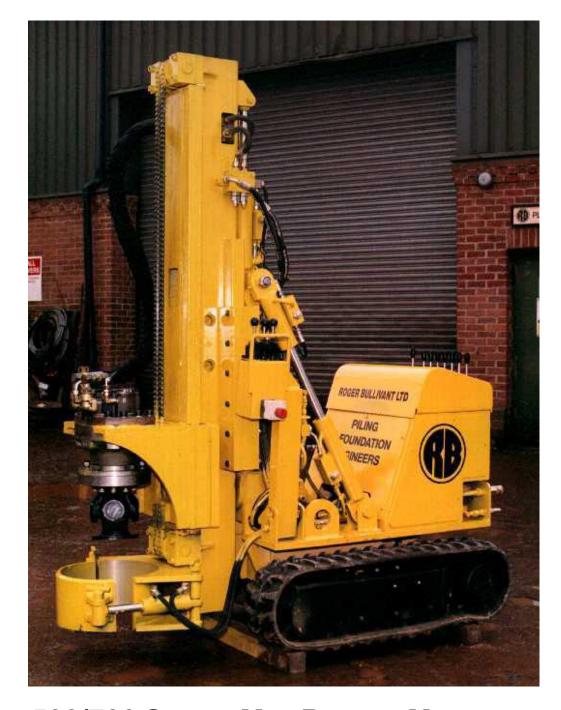

## 500/700 SERIES MINI ROTARY MACHINES GENERAL SPECIFICATION

| Dia Decianation | 501 | 502 | 701 | 702 |
|-----------------|-----|-----|-----|-----|
| Rig Designation | 501 | 502 | 701 | 102 |
|                 |     |     |     |     |

## Weight & Dimensions

| Gross Weight                     | 1.80 tonnes                       |       | 1.90 tonnes              |         |
|----------------------------------|-----------------------------------|-------|--------------------------|---------|
| Additional Equipment             | 1.10 tonnes Remote Power Pack     |       |                          |         |
| Operating Length                 | 1.80m                             |       | 2.50m                    | 2.00m   |
| Operating Height                 | 2.50m                             | 2.20m | 1.80m to                 | o 2.60m |
| Overall Width (200mm Tracks)     | 0.65m Contracted / 0.97m Expanded |       |                          |         |
| Transport Length                 | 2.20m                             | 2.00m | 2.50m                    | 2.10m   |
| Transport Height                 | 2.20m                             | 1.90m | 1.80m                    | 1.60m   |
| Mast Articulation - Fore & Aft   | ±7°                               |       |                          |         |
| Mast Articulation - Side to Side | ±7°                               |       |                          |         |
| Foot Travel Relative to Ground   | 100mm above<br>150mm below        |       | 75mm above<br>50mm below |         |

## **Piling System**

| Two Speed Rotary Head | Rexroth<br>MCR15                 | Rexroth MCR20                     |  |
|-----------------------|----------------------------------|-----------------------------------|--|
| Rotary Head Torque    | 0.25Tm @ 130rpm<br>0.5Tm @ 65rpm | 0.31Tm @ 112rpm<br>0.61Tm @ 51rpm |  |
| Available Auger Range | Up to Ø300mm                     |                                   |  |
| Pile Segment Length   | 1.00 m                           |                                   |  |