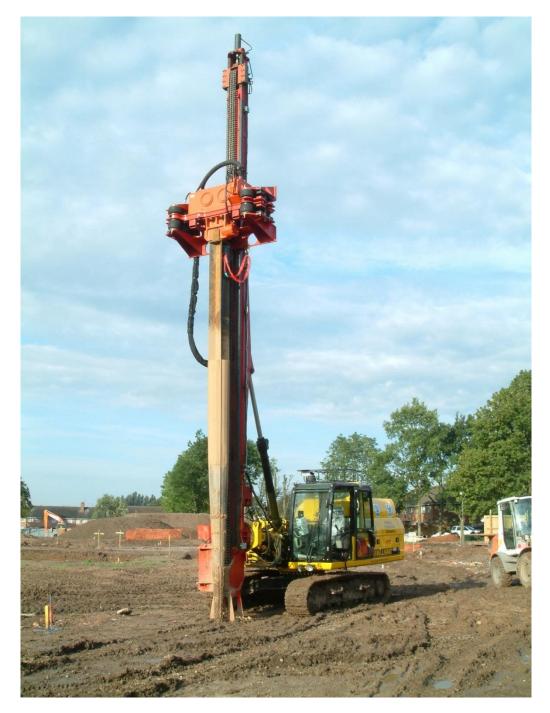

æ

| Rig Designation                  | 4002                             |
|----------------------------------|----------------------------------|
| Weight & Dimensions              |                                  |
| Gross Weight                     | 20.75 tonnes                     |
| Operating Length                 | 7.50m                            |
| Operating Height                 | 12.70m                           |
| Overall Width (900mm Tracks)     | 2.90m                            |
| Transport Length                 | 12.70 m                          |
| Transport Height                 | 3.90m                            |
| Mast Articulation - Fore & Aft   | ±5°                              |
| Mast Articulation - Side to Side | ±5°                              |
| Foot Travel Relative to Ground   | 200mm above, 200mm below         |
| Piling System                    |                                  |
| Single Vibrator System           | PTC 15H1                         |
| Vibrator Rating                  | 47.00 tonnes @ 1560rpm           |
| Probe Penetration Force          | 7.00 tonnes                      |
| Probe Length                     | 8.00m (5.70m ground penetration) |